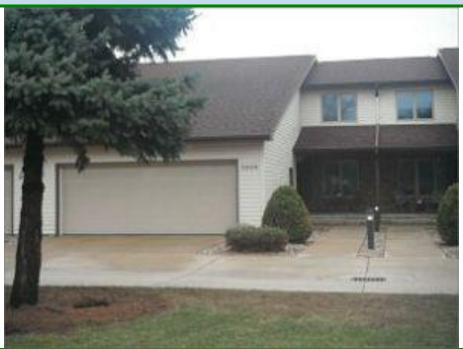

## FOR SALE 2606 2<sup>nd</sup> Street, Emmetsburg, IA \$199,000

| Bedrooms<br>3-4      | Square Footage<br>2,778       | Garage Size<br>23' x 23'    | Description<br>This Townhouse features a<br>gas fireplace in the living<br>room and a large master<br>bedroom with bath. All<br>appliances are included. The<br>washer and dryer are located<br>on the main floor. |
|----------------------|-------------------------------|-----------------------------|--------------------------------------------------------------------------------------------------------------------------------------------------------------------------------------------------------------------|
| Bathrooms<br>2 1/2   | House size<br>34' x 48'       | Air Conditioning<br>Central |                                                                                                                                                                                                                    |
| Year Built<br>1997   | Exterior<br>Vinyl Siding      | Heat<br>Nat Gas-Forced Air  |                                                                                                                                                                                                                    |
| Fireplace<br>Gas Log | School District<br>Emmetsburg | Patio<br>15' x 15'          |                                                                                                                                                                                                                    |
| Taxes<br>\$3,466     | Average Gas<br>\$76.00        | Average Electric<br>\$41.00 |                                                                                                                                                                                                                    |